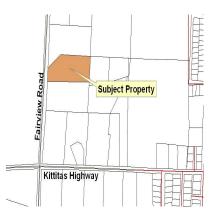

## Notice of Application Tilton Short Plat (SP-08-00024)

NOTICE IS HEREBY given that Max and Cynthia Tilton, landowners, submitted a complete application on May 6, 2008 for a 3 lot Short Plat pursuant to Kittitas County Code 16.32 on approximately 4.93 acres of land that is zoned Suburban (Rural Residential). The subject property is located west of the City of Kittitas, north of Kittitas Highway, south of Vantage Highway on Fairview Road, Ellensburg, WA 98926, and is located in a portion of Section 02, T17N, R19E, WM, in Kittitas County. Map number 17-19-02030-0019.